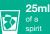

## Low risk guidelines:-

Men and women are advised not to regularly drink more than 14 units a week. You should spread this out over three or more days in the week but also have drink-free days.

Check drinks labels for units but as a guide

## 1 Unit =