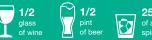

## Low risk guidelines:-

Men and women are advised not to regularly drink more than 14 units a week. You should spread this out over three or more days in the week but also have drink-free days.

Check drinks labels for units but as a guide

## 1 Unit =